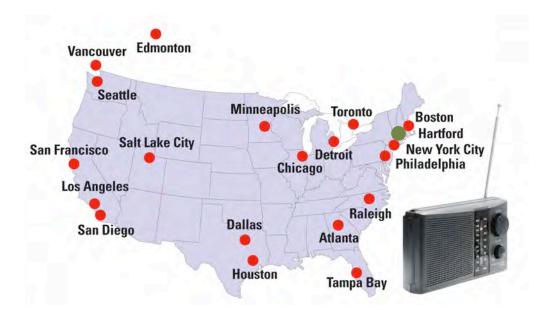

### **WRCH-FM Hartford** Campaign dates: Weeks of: 4/18, 4/25, 5/2, 5/9, 5/16, 5/23, 5/30, 6/6

Campaign dates: Length of campaign: Number of commercials:

8 weeks 139 spots total

Weeks of: 4/18, 4/25, 5/2, 5/9, 5/16, 5/23, 5/30 - 13 spots per week, 91 spots total Week of: 6/6 - 8 spots total Weeks of: 4/18, 4/25, 5/2, 5/9, 5/16, 5/23, 5/30, 6/6 - Streaming 5 spots per week, 40 spots total

# Hartford, CT