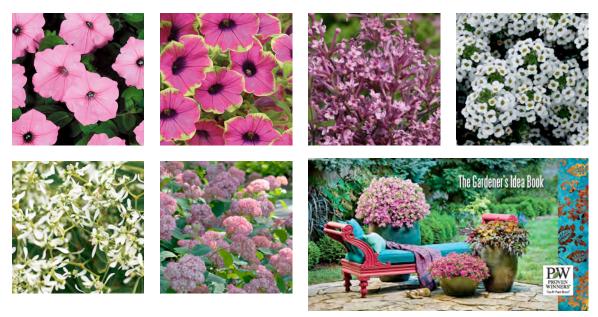

# Tampa, FL

- Date 728x90 Banner Ad
- 03/28 Supertunia® Vista Bubblegum
- 04/04 Supertunia<sup>®</sup> Pretty Much Picasso<sup>®</sup>
- 04/11 Bloomerang®
- 04/18 Snow Princess®
- 04/25 Diamond Frost®
- 05/02 The Gardener's Idea Book
- 05/09 Invincibelle® Spirit

728 x 90 shown at 50%

The below varieties will be featured online and mentioned on-air during the campaign.